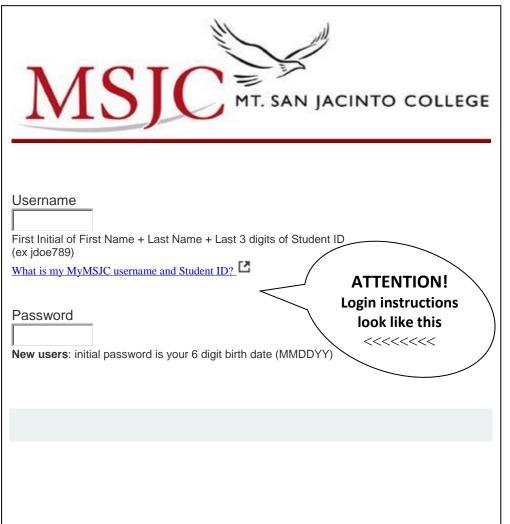

The directions below will help guide you through the MSJC Online Orientation available 24 hours after applying to MSJC

Step 1 To begin the Online Orientation, login to; <a href="mailto:ea.msjc.edu">ea.msjc.edu</a>
Click on the red "Log In" tab at the top of the page to see this;

Your Username is the First Initial of First Name + Last Name + Last 3 digits of Student ID number (ex jdoe789)

Step 2 Once logged in, click on the Student Eagle Advisor menu tab. The Online Orientation is listed under, "Pre Registration". Please note: If this is your first time logging in, you may be prompted to change your password. Change your password and click on the Student Eagle Advisor tab and proceed with the online orientation.